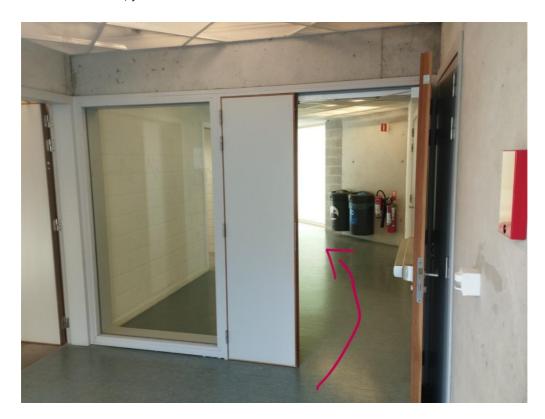

On the 7th floor, join us in the room 07:100 for a coffee before the start of the workshop: