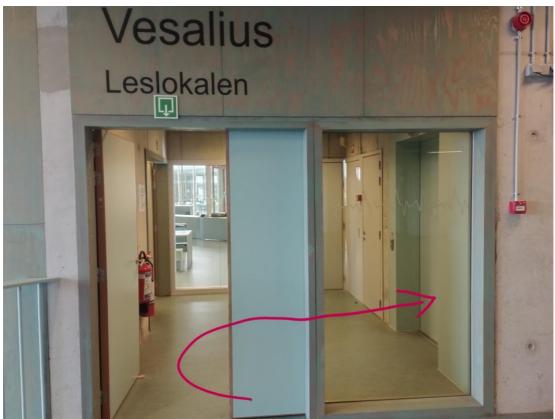

On the 7th floor, join us in the room 07:100 for a coffee before the start of the workshop: