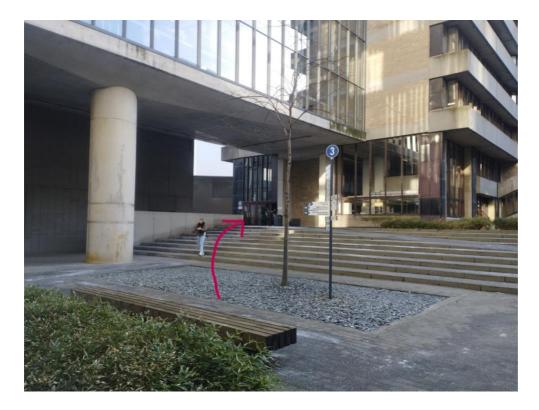

Stop at "Leuven Gasthuisberg Campus" and take the stairs:

You will see the entrance of the building on your left:

In the building, you are already at the 4th floor. You need to find the elevator or the stairs to reach the  $7^{th}$  floor: