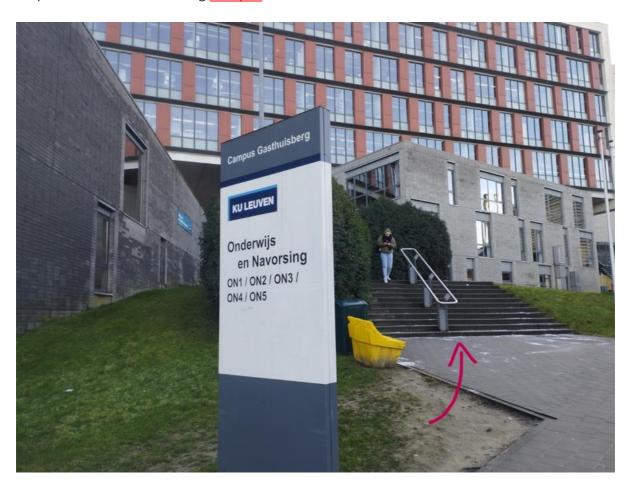

**Rooms**: 07:100 (breaks) and 07:200 (workshop)

**Buiding**: 7<sup>th</sup> floor of the Alma Leercentrum Onderwijstoren

Adress: Campus Gasthuisberg

Herestraat 49 3000 Leuven

Belgium

The bus 3 drives you directly to the workshop from both the train station (bus perron 4) and the city center.

Stop at "Leuven Gasthuisberg Campus" and take the stairs:

You will see the entrance of the building on your left:

In the building, you are already at the 4th floor. You need to find the elevator or the stairs to reach the  $7^{th}$  floor: