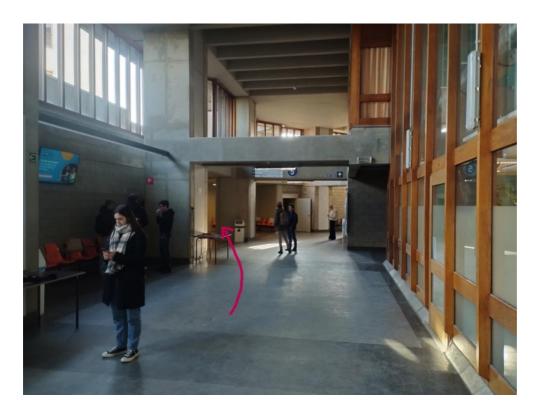

Stop at "Leuven Gasthuisberg Campus" and take the stairs:

You will see the entrance of the building on your left:

In the building, you are already at the 4th floor. You need to find the elevator or the stairs to reach the  $7^{th}$  floor: