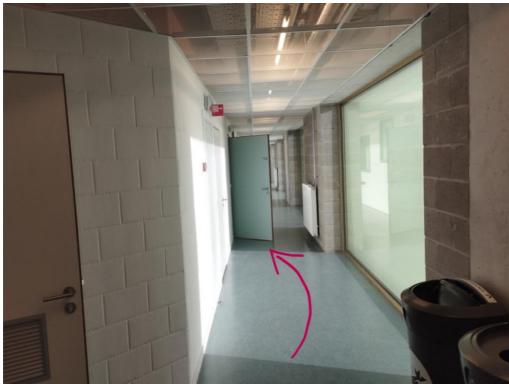

On the 7th floor, join us in the room 07:100 for a coffee before the start of the workshop: